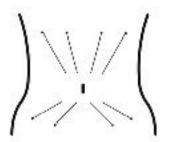

## Total Body – Every Body



PHYSIQ 360 is the most complete body contouring solution on the market:

- Target fat and muscle
- Applicators fit large & small body areas
- Treat multiple body areas at once
- Safe & effective for all skin/body types
- Complements medical weight loss
- Built-in lymphatic drainage PLUS handpiece



# What is Lymphatic Drainage Massage (LDM)?



- LDM is a proven method of increasing circulation and can help expedite the natural healing process
- PHYSIQ 360 kills the fat cells LDM helps your lymphatic system process the fat cells out of the body
- PHYSIQ 360 has a special handpiece for LDM treatments
- Treatments are fast (2 minutes/area) and completely comfortable



## **PHYSIQ 360 Treatment Areas**





## PHYSIQ 360 Treatment – What to Expect















Up to 4
applicators will
be placed on
treatment
area(s)

Treatment will last 15-36 minutes EMS feels
like waves of
contractions
or
sit-up/crunch

LZR feels like a warm stone massage

A 2-minute
lymphatic
drainage
massage is
performed posttreatment

Treatments are performed every 7-14 days Average of 5 treatments are recommended



#### **Pre-Treatment**



Avoid direct sun exposure (2-4 weeks)



Suspend Accutane (4-6 months)



Proper hydration (3-4 days)



Treatment area clean shaven



Comprehensive consultation



#### **Post-Treatment**



Self-massage 2x daily with PHYSIQ lotion



Increase water intake



Decrease alcohol consumption



Gentle exercise is recommended



Avoid direct sun exposure





#### **Hear from Our Patients**

"I'm in and out within 45 minutes."

"I fee