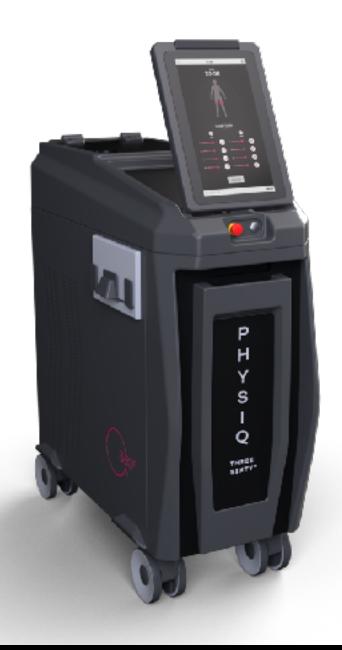

### What is PHYSIQ 360?

- PHYSIQ 360 uses 4 applicators to target stubborn areas where diet & exercise may not be enough
- 3 energy modalities:
  - Burn fat with laser energy (LZR)
  - Stimulate muscles with EMS
  - Do both in one session with STEP (Sequential Thermal & Electrical Pulse) Technology
- Fast and comfortable treatments
- No downtime

## Total Body – Every Body

PHYSIQ 360 is the most complete body contouring solution on the market:

- Target fat and muscle
- Applicators fit large & small body areas
- Treat multiple body areas at once
- Safe & effective for all skin/body types
- Complements medical weight loss
- Built-in lymphatic drainage PLUS handpiece

# THREE SIXTY°