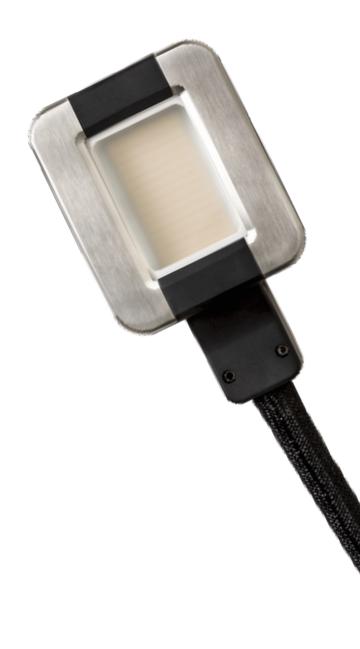

## PHYSIQ 360 Treatment – What to Expect

Up to 4
applicators will
be placed on
treatment
area(s)

Treatment will last 15-36 minutes EMS feels
like waves of
contractions
or
sit-up/crunch

LZR feels like a warm stone massage