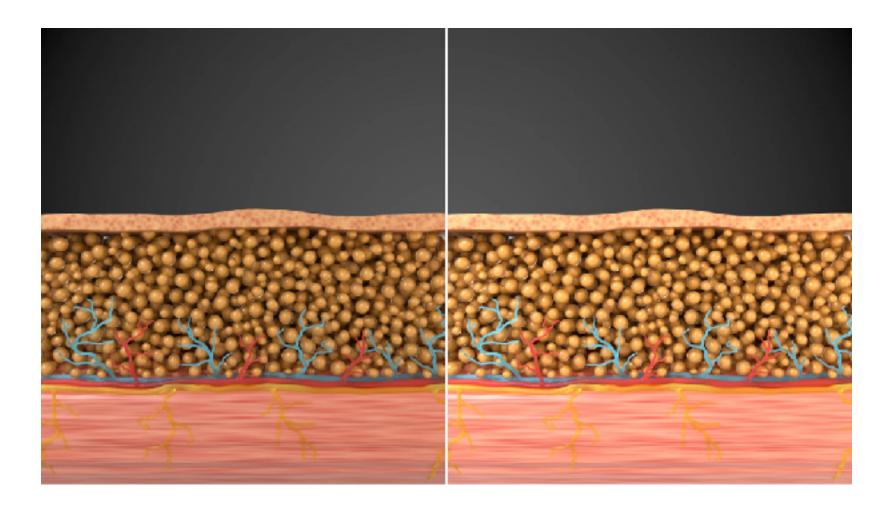

### **Treat Fat & Muscle**

PURE BEAM Technology
Delivers heat to deeper layers of
fat
Heats a larger volume of tissue
Maximize comfort

PHYSIQ

# COMPLETE MUSCLE RE-EDUCATION

Electrical Muscle Stimulation
Re-educate muscle fibers
Engages muscles in ways
working out can't

## **STEP Technology**

Alternates between burning fat & stimulating muscles in one session

Maximizes results without increasing treatment time